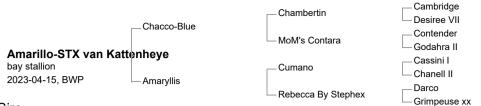

## Sire:

CHACCO-BLUE (Meckl, 1998, bay stallion by Chambertin) Approved For: Hann, MV, Old, OS, Rhein, SF, SI, SWB, Westf 6 placings @ Level 1.60m - Andreas Kreuzer (DEU) and 1 win - 5 placings @ 1.55m 3rd CSIO5\* Aachen (GER) (1.60m); 3rd CSIO5\*-TL NC Falsterbo (SWE) (1.60m); Sire of: EXPLOSION W - Level 1.70m - €3,294,616, BLUE MOVIE - Level 1.70m - €1,478,738,

### 1st dam:

AMARYLLIS (BWP, 2000, grey mare by Cumano ) 3 placings @ Level 1.60m - Pedro Veniss (BRA) and 1 placing @ 1.55m 4th Lexington (USA) WEG-S (1.60m); 4th CSI4\* Vimeiro (POR) (1.60m); 7th CSIO4\* Lisbon (POR) (1.60m);

Amarillo-STX van Kattenheye (BWP, 2023, bay stallion by Chacco-Blue)

#### 2nd dam:

Rebecca By Stephex (BWP, 1994, grey mare by Darco)

dam of 16 horses, 6 sport horses, 2 Black Type horses

AMARYLLIS (BWP, 2000, grey mare by Cumano ): See Above

CHEINDIRA (sBs, 2008, grey mare by Chagall van de Burggrave) 1 placing @ Level 1.55m - Lorenzo de Luca (ITA) and 1 win - 4 placings @ 1.50m 1st CSl3\* Vejer de la Frontera (ESP) (1.50m); 3rd CSl3\* Lanaken (BEL) (1.50m); 9th CSl5\* Windsor (GBR) (1.50m);

# 3rd dam:

Grimpeuse xx (TB, 1977, bay mare by Boulou xx)

dam of 6 horses, 1 sport horse, 1 Black Type horse

QUIBUS BY STEPHEX (BWP, 1993, chestnut stallion by Darco) Level 1.60m - Corina Sorg (CHE) 2nd CSIO4\* 2008 - Nations Cup Poznan (POL) (1.60m); 3rd CSI2\* 2008 - Grand Prix Cervia (ITA) (1.45m); 5th CSI3\* 2006 - Grand Prix Abano Terme (ITA) (1.50m);